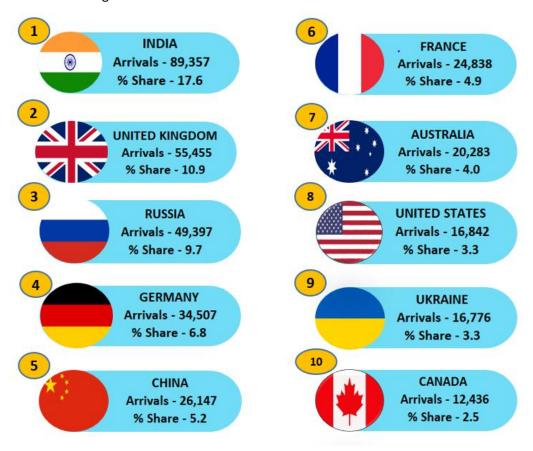

The largest source markets recorded for the period from January to July was India, followed by the United Kingdom and Russian Federation.

During this period almost 94 % of tourists travelled by air to Sri Lanka.

#### **TOP TEN SOURCE MARKETS – JANUARY TO JULY 2020**

India, United Kingdom, Russia, Germany and China were Sri Lanka's top five international tourist generating markets in the period from January to July this year. India was the largest source of tourist traffic to Sri Lanka with 17.6 % of the total traffic received in above period. United Kingdom accounted for 10.9 % of the total traffic; while Russian Federation, Germany and China accounted for 9.7 %, 6.8 % and 5.2 % respectively. Comparing the top ten markets, the effect of the outbreak of COVID 19 is clearly evident as all countries have recorded a decline in arrivals except Russia. It is noteworthy that China has recorded the highest decline of 75%.

| Rank | Country of Residence |        | ist Arrivals f<br>Inuary to Jul<br>2020 |        | Tourist<br>Arrivals  | % Change<br>Jan ~ July |
|------|----------------------|--------|-----------------------------------------|--------|----------------------|------------------------|
|      |                      | By Air | By Sea                                  | Total  | January to July 2019 | 2020/2019              |
| 1    | India                | 86,639 | 2,718                                   | 89,357 | 175,181              | (49.0)                 |
| 2    | United Kingdom       | 49,015 | 6,440                                   | 55,455 | 130,514              | (57.5)                 |
| 3    | Russian Federation   | 48,457 | 940                                     | 49,397 | 45,722               | 8.0                    |
| 4    | Germany              | 32,495 | 2,012                                   | 34,507 | 79,823               | (56.8)                 |
| 5    | China                | 25,910 | 237                                     | 26,147 | 104,486              | (75.0)                 |
| 6    | France               | 24,330 | 508                                     | 24,838 | 62,543               | (60.3)                 |
| 7    | Australia            | 17,896 | 2,387                                   | 20,283 | 52,698               | (61.5)                 |
| 8    | United States        | 14,349 | 2,493                                   | 16,842 | 41,664               | (59.6)                 |
| 9    | Ukraine              | 16,043 | 733                                     | 16,776 | 19,257               | (12.9)                 |
| 10   | Canada               | 11,122 | 1,314                                   | 12,436 | 30,289               | (58.9)                 |