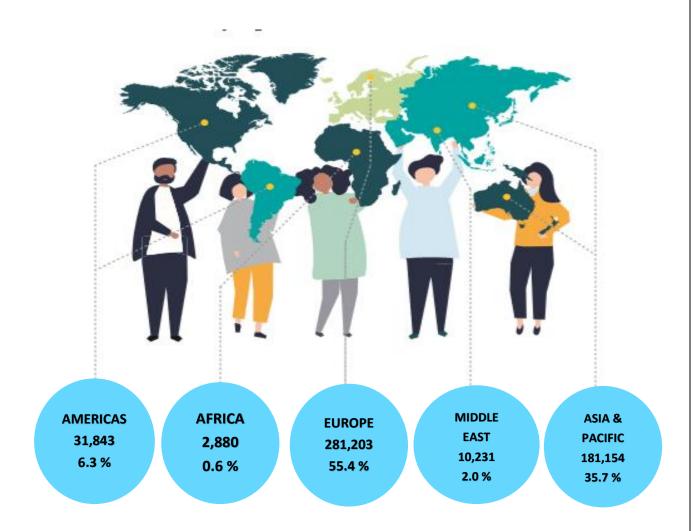

## TOURIST ARRIVALS BY REGION AND PERCENTAGE SHARE JANUARY ~ JULY 2020

Europe became the largest source of tourist traffic to Sri Lanka with 55.4 % of the total traffic received from January to July 2020. Asia and Pacific accounted for 35.7% of the total traffic, Americas 6.3 %, Middle East 2.0 % and Africa 0.6%. In comparison to January - July last year the highest decline of 61.6 % was recorded for Middle East while Asia & Pacific and Africa recorded a decline of 60.3 %. Americas recorded a decline of 59.0 % whereas Europe recorded a decline of 49.4 %. The effect of the outbreak of COVID 19 is clearly evident as all countries have recorded a decline in arrivals from mid of February. However, country wise it is noteworthy that arrivals from Kazakhstan have recorded an increase of 79.9 % while the highest decline in arrivals (85.7%) have recorded from Cambodia.

### INTERNATIONAL TOURIST ARRIVALS BY COUNTRY OF RESIDENCE

|                                | January ~ July 2020 |        |        |                                                   |                               |
|--------------------------------|---------------------|--------|--------|---------------------------------------------------|-------------------------------|
|                                | Tourist Arrivals    |        |        |                                                   |                               |
|                                | By Air              | By Sea | Total  | Total Tourist<br>Arrivals January<br>to July 2019 | % Cha Jan ~ July<br>(2020/19) |
| <u>AMERICAS</u>                | 27,585              | 4,258  | 31,843 | 77,636                                            | (59.0)                        |
| North America                  | 25,723              | 3,904  | 29,627 | 72,935                                            | (59.4)                        |
| Canada                         | 11,122              | 1,314  | 12,436 | 30,289                                            | (58.9)                        |
| Mexico                         | 252                 | 97     | 349    | 982                                               | (64.5)                        |
| United States                  | 14,349              | 2,493  | 16,842 | 41,664                                            | (59.6)                        |
|                                |                     |        |        |                                                   |                               |
| Caribbean<br>& Central America | 211                 | 15     | 226    | 502                                               | (55.0)                        |
| Costa Rica                     | 33                  | 0      | 33     | 76                                                | (56.6)                        |
| Jamaica                        | 23                  | 2      | 25     | 44                                                | (43.2)                        |
| Others                         | 155                 | 13     | 168    | 382                                               | (56.0)                        |
|                                |                     |        |        |                                                   |                               |
| South America                  | 1,651               | 339    | 1,990  | 4,199                                             | (52.6)                        |
| Argentina                      | 352                 | 64     | 416    | 929                                               | (55.2)                        |
| Brazil                         | 675                 | 200    | 875    | 1,752                                             | (50.1)                        |
| Chile                          | 232                 | 39     | 271    | 614                                               | (55.9)                        |
| Colombia                       | 190                 | 11     | 201    | 406                                               | (50.5)                        |
| Others                         | 202                 | 25     | 227    | 498                                               | (54.4)                        |
|                                |                     |        |        |                                                   |                               |
| <u>AFRICA</u>                  | 2,510               | 370    | 2,880  | 7,253                                             | (60.3)                        |
| North Africa                   | 638                 | 51     | 689    | 1,453                                             | (52.6)                        |
| Morocco                        | 275                 | 36     | 311    | 569                                               | (45.3)                        |
| Sudan                          | 137                 | 6      | 143    | 302                                               | (52.7)                        |
| Others                         | 226                 | 9      | 235    | 582                                               | (59.6)                        |
|                                |                     |        |        |                                                   |                               |
| Sub-Saharan<br>Africa          | 1,872               | 319    | 2,191  | 5,800                                             | (62.2)                        |
| Kenya                          | 106                 | 4      | 110    | 296                                               | (62.8)                        |
| Mauritius                      | 132                 | 38     | 170    | 349                                               | (51.3)                        |
| Nigeria                        | 25                  | 0      | 25     | 105                                               | (76.2)                        |
| South Africa                   | 1,144               | 220    | 1,364  | 3,928                                             | (65.3)                        |
| Others                         | 465                 | 57     | 522    | 1,122                                             | (53.5)                        |

|                 | Ja      | January ~ July 2020 |         |                                                   |                               |
|-----------------|---------|---------------------|---------|---------------------------------------------------|-------------------------------|
|                 |         | Tourist Arrivals    |         |                                                   |                               |
|                 | By Air  | By Sea              | Total   | Total Tourist<br>Arrivals January<br>to July 2019 | % Cha Jan ~ July<br>(2020/19) |
| ASIA & PACIFIC  | 173,837 | 7,317               | 181,154 | 456,791                                           | (60.3)                        |
| North East Asia | 36,944  | 376                 | 37,320  | 134,481                                           | (72.2)                        |
| China           | 25,910  | 237                 | 26,147  | 104,486                                           | (75.0)                        |
| Japan           | 6,613   | 31                  | 6,644   | 18,014                                            | (63.1)                        |
| South Korea     | 2,428   | 71                  | 2,499   | 7,241                                             | (65.5)                        |
| Taiwan          | 1,949   | 36                  | 1,985   | 4,623                                             | (57.1)                        |
| Others          | 44      | 1                   | 45      | 117                                               | (61.5)                        |
|                 |         |                     |         |                                                   |                               |
| South East Asia | 13,496  | 1,431               | 14,927  | 38,881                                            | (61.6)                        |
| Cambodia        | 372     | 0                   | 372     | 2,601                                             | (85.7)                        |
| Indonesia       | 948     | 166                 | 1,114   | 2,606                                             | (57.3)                        |
| Malaysia        | 3,433   | 61                  | 3,494   | 9,181                                             | (61.9)                        |
| Myanmar         | 473     | 59                  | 532     | 1,488                                             | (64.2)                        |
| Philippines     | 3,176   | 1,073               | 4,249   | 8,309                                             | (48.9)                        |
| Singapore       | 2,506   | 39                  | 2,545   | 7,651                                             | (66.7)                        |
| Thailand        | 1,857   | 23                  | 1,880   | 5,278                                             | (64.4)                        |
| Vietnam         | 699     | 10                  | 709     | 1,650                                             | (57.0)                        |
| Others          | 32      | 0                   | 32      | 117                                               | (72.6)                        |
|                 |         |                     |         |                                                   |                               |
| <u>Oceania</u>  | 20,122  | 2,584               | 22,706  | 59,874                                            | (62.1)                        |
| Australia       | 17,896  | 2,387               | 20,283  | 52,698                                            | (61.5)                        |
| New Zealand     | 2,130   | 194                 | 2,324   | 7,060                                             | (67.1)                        |
| Others          | 96      | 3                   | 99      | 116                                               | (14.7)                        |
|                 |         |                     |         |                                                   |                               |
| South Asia      | 103,275 | 2,926               | 106,201 | 223,555                                           | (52.5)                        |
| Afghanistan     | 146     | 0                   | 146     | 254                                               | (42.5)                        |
| Bangladesh      | 1,963   | 23                  | 1,986   | 4,444                                             | (55.3)                        |
| Bhutan          | 208     | 0                   | 208     | 191                                               | 8.9                           |
| India           | 86,639  | 2,718               | 89,357  | 175,181                                           | (49.0)                        |
| Iran            | 645     | 3                   | 648     | 1,988                                             | (67.4)                        |
| Maldives        | 9,404   | 3                   | 9,407   | 32,227                                            | (70.8)                        |
| Nepal           | 1,248   | 136                 | 1,384   | 2,830                                             | (51.1)                        |
| Pakistan        | 3,022   | 43                  | 3,065   | 6,440                                             | (52.4)                        |

| Ī                           | Jan     | January ~ July 2020 |         |                                                      |                               |
|-----------------------------|---------|---------------------|---------|------------------------------------------------------|-------------------------------|
|                             |         | Tourist Arrivals    |         |                                                      |                               |
|                             | By Air  | By Sea              | Total   | Total Tourist<br>Arrivals<br>January to<br>July 2019 | % Cha Jan ~ July<br>(2020/19) |
| <u>EUROPE</u>               | 265,099 | 16,104              | 281,203 | 555,807                                              | (49.4)                        |
| Northern Eur.               | 68,008  | 7,138               | 75,146  | 178,497                                              | (57.9)                        |
| Denmark                     | 4,769   | 136                 | 4,905   | 13,112                                               | (62.6)                        |
| Finland                     | 2,216   | 82                  | 2,298   | 5,006                                                | (54.1)                        |
| Norway                      | 2,954   | 65                  | 3,019   | 9,663                                                | (68.8)                        |
| Sweden                      | 6,899   | 162                 | 7,061   | 14,617                                               | (51.7)                        |
| United Kingdom              | 49,015  | 6,440               | 55,455  | 130,514                                              | (57.5)                        |
| Others                      | 2,155   | 253                 | 2,408   | 5,585                                                | (56.9)                        |
|                             |         |                     |         |                                                      |                               |
| Western Eur.                | 79,156  | 3,073               | 82,229  | 208,075                                              | (60.5)                        |
| Austria                     | 4,188   | 112                 | 4,300   | 9,828                                                | (56.2)                        |
| Belgium                     | 3,274   | 97                  | 3,371   | 9,548                                                | (64.7)                        |
| France                      | 24,330  | 508                 | 24,838  | 62,543                                               | (60.3)                        |
| Germany                     | 32,495  | 2,012               | 34,507  | 79,823                                               | (56.8)                        |
| Netherlands                 | 8,492   | 164                 | 8,656   | 26,070                                               | (66.8)                        |
| Switzerland                 | 6,217   | 172                 | 6,389   | 19,633                                               | (67.5)                        |
| Others                      | 160     | 8                   | 168     | 630                                                  | (73.3)                        |
|                             |         |                     |         |                                                      |                               |
| Central / Eastern<br>Europe | 97,718  | 2,655               | 100,373 | 112,120                                              | (10.5)                        |
| Belarus                     | 2,606   | 32                  | 2,638   | 3,084                                                | (14.5)                        |
| Czech Republic              | 7,580   | 19                  | 7,599   | 13,191                                               | (42.4)                        |
| Estonia                     | 1,177   | 8                   | 1,185   | 1,538                                                | (23.0)                        |
| Hungary                     | 1,493   | 95                  | 1,588   | 2,812                                                | (43.5)                        |
| Kazakhstan                  | 2,267   | 66                  | 2,333   | 1,297                                                | 79.9                          |
| Lithuania                   | 1,037   | 17                  | 1,054   | 1,739                                                | (39.4)                        |
| Poland                      | 11,481  | 427                 | 11,908  | 11,974                                               | (0.6)                         |
| Romania                     | 1,574   | 150                 | 1,724   | 3,311                                                | (47.9)                        |
| Russian Federation          | 48,457  | 940                 | 49,397  | 45,722                                               | 8.0                           |
| Slovakia                    | 1,488   | 25                  | 1,513   | 3,269                                                | (53.7)                        |
| Ukraine                     | 16,043  | 733                 | 16,776  | 19,257                                               | (12.9)                        |
| Others                      | 2,515   | 143                 | 2,658   | 4,926                                                | (46.0)                        |

|                                       | January ~ July 2020 |        |         |                                                      |                               |
|---------------------------------------|---------------------|--------|---------|------------------------------------------------------|-------------------------------|
|                                       | Tourist Arrivals    |        |         |                                                      |                               |
|                                       | By Air              | By Sea | Total   | Total Tourist<br>Arrivals<br>January to<br>July 2019 | % Cha Jan ~ July<br>(2020/19) |
| Southern /<br>Mediterranean<br>Europe | 20,217              | 3,238  | 23,455  | 57,115                                               | (58.9)                        |
| Greece                                | 1,092               | 481    | 1,573   | 4,003                                                | (60.7)                        |
| Italy                                 | 7,135               | 1,468  | 8,603   | 21,966                                               | (60.8)                        |
| Portugal                              | 1,377               | 225    | 1,602   | 3,024                                                | (47.0)                        |
| Spain                                 | 3,255               | 130    | 3,385   | 12,210                                               | (72.3)                        |
| Turkey                                | 1,517               | 604    | 2,121   | 2,486                                                | (14.7)                        |
| Israel                                | 3,422               | 134    | 3,556   | 7,756                                                | (54.2)                        |
| Others                                | 2,419               | 196    | 2,615   | 5,670                                                | (53.9)                        |
|                                       |                     |        |         |                                                      |                               |
| MIDDLE EAST                           | 10,139              | 92     | 10,231  | 26,663                                               | (61.6)                        |
| Bahrain                               | 543                 | 6      | 549     | 1,268                                                | (56.7)                        |
| Egypt                                 | 922                 | 34     | 956     | 1,949                                                | (50.9)                        |
| Iraq                                  | 137                 | 1      | 138     | 414                                                  | (66.7)                        |
| Jordan                                | 621                 | 6      | 627     | 1,613                                                | (61.1)                        |
| Kuwait                                | 822                 | 3      | 825     | 2,032                                                | (59.4)                        |
| Lebanon                               | 480                 | 3      | 483     | 2,588                                                | (81.3)                        |
| Oman                                  | 1,041               | 4      | 1,045   | 2,754                                                | (62.1)                        |
| Qatar                                 | 128                 | 1      | 129     | 673                                                  | (80.8)                        |
| Saudi Arabia                          | 4,745               | 10     | 4,755   | 10,008                                               | (52.5)                        |
| United Arab<br>Emirates               | 350                 | 2      | 352     | 2,256                                                | (84.4)                        |
| Others                                | 350                 | 22     | 372     | 1,108                                                | (66.4)                        |
|                                       |                     |        |         |                                                      |                               |
| TOTAL                                 | 479,170             | 28,141 | 507,311 | 1,124,150                                            | (54.9)                        |