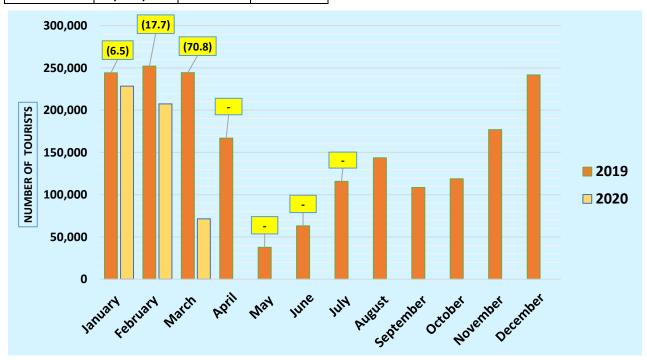

### **SUMMARY**

The total number of international tourist arrivals to Sri Lanka from January to July 2020 was 507,311. No tourist arrivals have been recorded for the month of July 2020 due to the termination of all passenger flights and ship arrivals into Sri Lanka from 18<sup>th</sup> March 2020. Total arrivals recorded from January to July 2019 was 1,124,150. In comparison to January to July last year (2019), a decline of 49.7 % has been recorded for the same period in 2020.

| Month         | 2019      | 2020    | %<br>change<br>2019/20 |
|---------------|-----------|---------|------------------------|
| January       | 244,239   | 228,434 | (6.5)                  |
| February      | 252,033   | 207,507 | (17.7)                 |
| March         | 244,328   | 71,370  | (70.8)                 |
| April         | 166,975   | 0       | -                      |
| May           | 37,802    | 0       | -                      |
| June          | 63,072    | 0       | -                      |
| July          | 115,701   | 0       | -                      |
| August        | 143,587   |         |                        |
| September     | 108,575   |         |                        |
| October       | 118,743   |         |                        |
| November      | 176,984   |         |                        |
| December      | 241,663   |         |                        |
| Total         |           |         |                        |
| (Up to July ) | 1,124,150 | 507,311 | (49.7)                 |
| Total         | 1,913,702 |         | ·                      |

Tourist Arrivals — July
Zero (0)
(Due to effect of the outbreak of COVID 19)